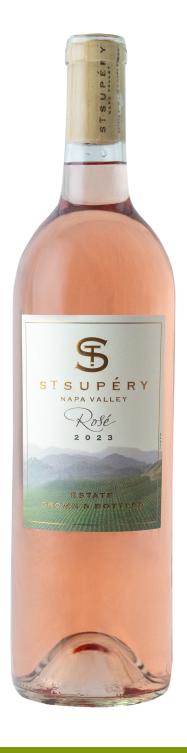

## 2023 NAPA VALLEY ESTATE Rosé

A bright and inviting Rosé with a vibrant pink hue and aromas of ripe strawberry, cranberry, kiwi, juicy watermelon and rose hip. The medium bodied, refreshing palate is filled with tangy red raspberry, strawberry, pomegranate, and citrus peel with notes of sweet melon. The wine has a delicate and satisfying acid structure and a lingering finish.